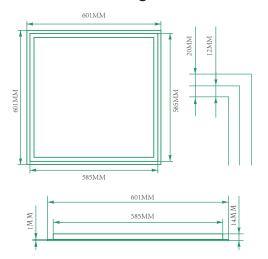

#### Size Diagram

Commercial and Industrial Lighting Specialists

### **Technical Specification**

| Product Code           | 508-12-040-022   |
|------------------------|------------------|
| Wattage (W)            | 15.9W - 21.7W    |
| Size                   | 600*600          |
| IP Rating              | IP20             |
| <b>Luminous Output</b> | Varies           |
| Lumens Per Watt        | 100±5%           |
| Lifespan (up to)       | 50,000           |
| Colour Temp            | RGBW             |
| CRI                    | >80              |
| Input Voltage          | 220-240V 50/60Hz |
| Working Temp           | -25°C to 60°C    |
| Beam Angle             | 103°             |
| Power Factor           | >0.5             |
| Weight                 | 0.5KG±5%         |
| Dimentions (mm)        | 601*601*14       |