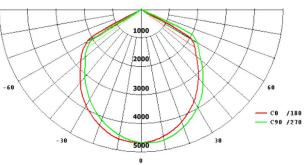

| 15.9W - 21.7W    |
| Size                   | 600*600          |
| IP Rating              | IP20             |
| <b>Luminous Output</b> | Varies           |
| Lumens Per Watt        | 100±5%           |
| Lifespan (up to)       | 50,000           |
| Colour Temp            | RGBW             |
| CRI                    | >80              |
| Input Voltage          | 220-240V 50/60Hz |
| Working Temp           | -25°C to 60°C    |
| Beam Angle             | 103°             |
| Power Factor           | >0.5             |
| Weight                 | 0.5KG±5%         |
| Dimentions (mm)        | 601*601*14       |

#### **Applications**

- Offices
- **Amenity Areas**
- Walkways
- Manufacturing
- Reception Areas
- **Preparation Areas**
- Corridors
- Conference Rooms

#### Photometric Data



#### Size Diagram



Commercial and Industrial Lighting Specialists