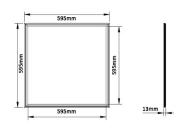

### **Optional Extras**

- Motion Sensor
- Emergency
- Photocell / Daylight Harvester
- Surface Mount Box

Size Diagram

# **Technical Specification**

| Product Code     | 502-11-031-030   |
|------------------|------------------|
| Wattage (W)      | 30W              |
| IP Rating        | IP40             |
| Luminous Output  | 3,430            |
| Lumens Per Watt  | 110±5%           |
| Lifespan (up to) | 50,000           |
| Colour Temp      | 4000K            |
| CRI              | >80              |
| Input Voltage    | 220-240V 50/60Hz |
| Working Temp     | - 20°C to 40°C   |
| Beam Angle       | 110°             |
| Power Factor     | >0.95            |
| Dimentions       | 595*595*13       |