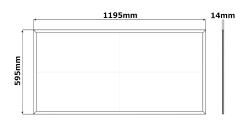

#### Optional Extras

- Motion Sensor
- Emergency
- Photocell / Daylight Harvester
- Surface Mount Box

Size Diagram

## **Technical Specification**

Corridors

**Grided Ceilings** 

| Product Code     | 502-11-032-060   |
|------------------|------------------|
| Wattage (W)      | 60W              |
| IP Rating        | IP40             |
| Luminous Output  | 6,600            |
| Lumens Per Watt  | 110±5%           |
| Lifespan (up to) | 50,000           |
| Colour Temp      | 4000k            |
| CRI              | >80              |
| Input Voltage    | 220-240V 50/60Hz |
| Working Temp     | - 20°C to 40°C   |
| Beam Angle       | 110°             |
| Power Factor     | >0.95            |
| Dimentions (mm)  | 1195*595*14      |