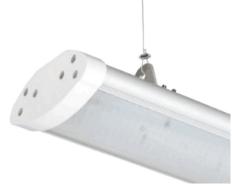

# LED IP65 High Output Linear

The CEMA Lighting's LED IP65 High Output Linear provides a bright clear energy-efficient light that is suitable for internal and external lighting of Industrial, Manufacturing, Commercial and Workshop applications, as well as many other instances when looking for a high output linear batten for a specific task area.