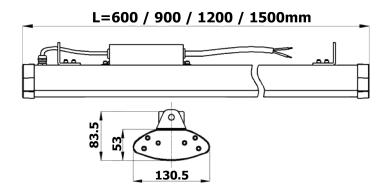

#### **Optional Extras**

- 3 Hour Emergency
- Microwave Sensor
- 0-10V Triac & Dali Dimming
- Cable Linked Function

Commercial and Industrial Lighting Specialists

Size Diagram

Photometric Curve Diagram