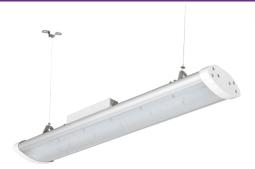

# LED IP65 High Output Linear

The CEMA Lighting's LED IP65 High Output Linear provides a bright clear energy-efficient light that is suitable for internal and external lighting of Industrial, Manufacturing, Commercial and Workshop applications, as well as many other instances when looking for a high output linear batten for a specific task area.

### Key Features & Benefits

Provides Ideal lighting for Industrial, Manufacturing and Commercial applications

- 110° Beam Angle for maximum light spread
- Up to 110lm/w+ efficiency
- IP65 rated
- Fit & Forget 5 Year Warranty
- Reduces energy consumption by over 50% on traditional lighting