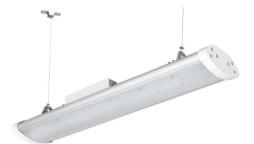

# LED IP65 High Output Linear

The CEMA Lighting's LED IP65 High Output Linear provides a bright clear energy-efficient light that is suitable for internal and external lighting of Industrial, Manufacturing, Commercial and Workshop applications, as well as many other instances when looking for a high output linear batten for a specific task area.

### Key Features & Benefits

Provides Ideal lighting for Industrial, Manufacturing and Commercial applications

- 110° Beam Angle for maximum light spread
- Up to 110lm/w+ efficiency
- IP65 rated
- Fit & Forget 5 Year Warranty
- Reduces energy consumption by over 50% on traditional lighting