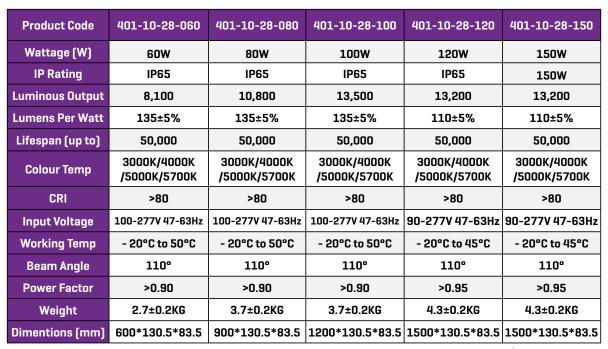

er savings to be made which ensure that the lights are only on when motion is detected.

With up to 50,000 hour life span this luminaire provides a maintenance free solution for difficult applications where changing lamps or drivers can either be hazardous or expensive. This product comes with the CEMA Lighting Five Year Fit & Forget Warranty.

#### **Applications**

- **Amenity Areas**
- Sports Hall
- **Industrial Plants**
- Warehouses
- **Preperation Areas**
- **Commercial Premesis**
- Car Garages
- Workshops

#### **Optional Extras**

- 3 Hour Emergency
- Microwave Sensor
- 0-10V Triac & Dali Dimming
- Cable Linked Function

Commercial and Industrial Lighting Specialists









Size Diagram

Photometric Curve Diagram

# **LED IP65 High Output Linear**

## **Technical Specification**







Commercial and Industrial Lighting Specialists