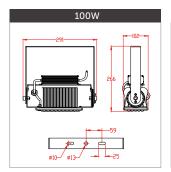

## **Size Diagrams**

### **Technical Specification**

| Product Code         | 102-01-080        | 102-01-100        | 102-01-120        | 102-01-150       | 102-01-200       |
|----------------------|-------------------|-------------------|-------------------|------------------|------------------|
| Wattage              | 100               | 200               | 300               | 400              | 600              |
| IP Rating            | IP65              | IP65              | IP65              | IP65             | IP65             |
| Luminous Output      | 16,000            | 32,000            | 48,000            | 64,000           | 96,000           |
| Lumens Per Watt      | 160±5%            | 160 <u>+</u> 5%   | 160 <u>+</u> 5%   | 160±5%           | 160 <u>+</u> 5%  |
| Lifespan L70 at 25°C | 80,000            | 80,000            | 80,000            | 80,000           | 80,000           |
| Colour Temp          | 2700K - 6500K     | 2700K - 6500K     | 2700K - 6500K     | 2700K - 6500K    | 2700K - 6500K    |
| CRI                  | >70%              | >70%              | >70%              | >70%             | >70%             |
| Input Voltage        | 90-305V           | 90-305V           | 90-305V           | 90-305V          | 90-305V          |
| Working Temp         | - 40°C to 60°C    | - 40°C to 60°C    | - 40°C to 60°C    | - 40°C to 60°C   | - 40°C to 60°C   |
| Beam Angle           | 60° / 90° / 120°  | 60° / 90° / 120°  | 60° / 90° / 120°  | 60° / 90° / 120° | 60° / 90° / 120° |
| Power Factor         | >0.95             | >0.95             | >0.95             | >0.95            | >0.95            |
| Weight               | 2.9KG <u>+</u> 5% | 4.2KG <u>+</u> 5% | 5.6KG <u>+</u> 5% | 7.4KG±5%         | 10.3KG±5%        |
| Dimensions (mm)      | 291 x 102 x 266   | 291 x 219 x 334   | 291 x 340 x 324   | 485 x 219 x 334  | 485 x 340 x 324  |