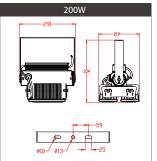

## **Size Diagrams**

### **Technical Specification**

| Product Code         | 102-01-080        | 102-01-100        | 102-01-120        | 102-01-150       | 102-01-200       |
|----------------------|-------------------|-------------------|-------------------|------------------|------------------|
| Wattage              | 100               | 200               | 300               | 400              | 600              |
| IP Rating            | IP65              | IP65              | IP65              | IP65             | IP65             |
| Luminous Output      | 16,000            | 32,000            | 48,000            | 64,000           | 96,000           |
| Lumens Per Watt      | 160±5%            | 160 <u>+</u> 5%   | 160 <u>+</u> 5%   | 160±5%           | 160 <u>+</u> 5%  |
| Lifespan L70 at 25°C | 80,000            | 80,000            | 80,000            | 80,000           | 80,000           |
| Colour Temp          | 2700K - 6500K     | 2700K - 6500K     | 2700K - 6500K     | 2700K - 6500K    | 2700K - 6500K    |
| CRI                  | >70%              | >70%              | >70%              | >70%             | >70%             |
| Input Voltage        | 90-305V           | 90-305V           | 90-305V           | 90-305V          | 90-305V          |
| Working Temp         | - 40°C to 60°C    | - 40°C to 60°C    | - 40°C to 60°C    | - 40°C to 60°C   | - 40°C to 60°C   |
| Beam Angle           | 60° / 90° / 120°  | 60° / 90° / 120°  | 60° / 90° / 120°  | 60° / 90° / 120° | 60° / 90° / 120° |
| Power Factor         | >0.95             | >0.95             | >0.95             | >0.95            | >0.95            |
| Weight               | 2.9KG <u>+</u> 5% | 4.2KG <u>+</u> 5% | 5.6KG <u>+</u> 5% | 7.4KG±5%         | 10.3KG±5%        |
| Dimensions (mm)      | 291 x 102 x 266   | 291 x 219 x 334   | 291 x 340 x 324   | 485 x 219 x 334  | 485 x 340 x 324  |