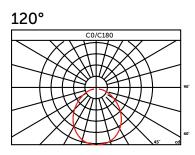

#### **Photometrics**

This unique fitting has adjustable LED modules which can rotate through 200° to provide multiple directions of light for specific task areas, or just slight angle changes to increase the overall spread of light to reach a required area. It has replaceable lenses to allow for quick and easy changes to the beam angle of the luminaire using either 60°, 90° or 120° lenses.