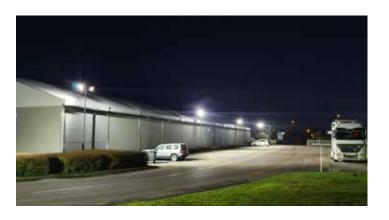

# LED IP65 Adjustable Floodlight (100W Module)

The CEMA Lighting LED IP65 Adjustable Floodlight provides a bright clear energy-efficient light suitable for internal and external lighting of industrial, manufacturing, workshops and forecourts, as well as many other applications.

#### **Applications**

- Exterior of Buildings
- Amenity Areas
- Sports Hall
- Swimming Pool Areas
- Industrial Plants
- Warehouses
- Preparation Areas
- Car Parks