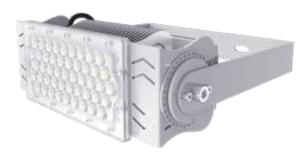

# LED IP65 Adjustable Floodlight (100W Module)

The CEMA Lighting LED IP65 Adjustable Floodlight provides a bright clear energy-efficient light suitable for internal and external lighting of industrial, manufacturing, workshops and forecourts, as well as many other applications.

This unique fitting has adjustable LED modules which can rotate through 200° to provide multiple directions of light for specific task areas, or just slight angle changes to increase the overall spread of light to reach a required area. It has replaceable lenses to allow for quick and easy changes to the beam angle of the luminaire using either 60°, 90° or 120° lenses.

The modules can be replaced individually and maintenance is a fast and easy process. The fittings are extremely light in comparison to similar types of LED luminaires, weighing as little as 2.9kg and with its 160LM/W output it also offers one of the highest available efficiencies for LED luminaires on the market.