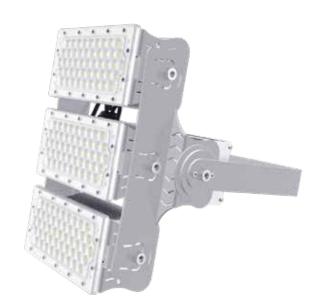

# LED IP65 Adjustable Floodlight (100W Module)

The CEMA Lighting LED IP65 Adjustable Floodlight provides a bright clear energy-efficient light suitable for internal and external lighting of industrial, manufacturing, workshops and forecourts, as well as many other applications.

This unique fitting has adjustable LED modules which can rotate through 200° to provide multiple directions of light for specific task areas, or just slight angle changes to increase the overall spread of light to reach a required area. It has replaceable lenses to allow for quick and easy changes to the beam angle of the luminaire using either 60°, 90° or 120° lenses.

The modules can be replaced individually and maintenance is a fast and easy process. The fittings are extremely light in comparison to similar types of LED luminaires, weighing as little as 2.9kg and with its 160LM/W output it also offers one of the highest available efficiencies for LED luminaires on the market.