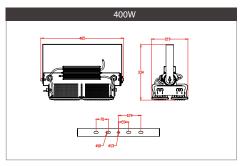

## **Size Diagrams**

### **Technical Specification**

| Product Code         | 102-01-080        | 102-01-100        | 102-01-120        | 102-01-150       | 102-01-200       |
|----------------------|-------------------|-------------------|-------------------|------------------|------------------|
| Wattage              | 100               | 200               | 300               | 400              | 600              |
| IP Rating            | IP65              | IP65              | IP65              | IP65             | IP65             |
| Luminous Output      | 16,000            | 32,000            | 48,000            | 64,000           | 96,000           |
| Lumens Per Watt      | 160±5%            | 160 <u>+</u> 5%   | 160 <u>+</u> 5%   | 160±5%           | 160 <u>+</u> 5%  |
| Lifespan L70 at 25°C | 80,000            | 80,000            | 80,000            | 80,000           | 80,000           |
| Colour Temp          | 2700K - 6500K     | 2700K - 6500K     | 2700K - 6500K     | 2700K - 6500K    | 2700K - 6500K    |
| CRI                  | >70%              | >70%              | >70%              | >70%             | >70%             |
| Input Voltage        | 90-305V           | 90-305V           | 90-305V           | 90-305V          | 90-305V          |
| Working Temp         | - 40°C to 60°C    | - 40°C to 60°C    | - 40°C to 60°C    | - 40°C to 60°C   | - 40°C to 60°C   |
| Beam Angle           | 60° / 90° / 120°  | 60° / 90° / 120°  | 60° / 90° / 120°  | 60° / 90° / 120° | 60° / 90° / 120° |
| Power Factor         | >0.95             | >0.95             | >0.95             | >0.95            | >0.95            |
| Weight               | 2.9KG <u>+</u> 5% | 4.2KG <u>+</u> 5% | 5.6KG <u>+</u> 5% | 7.4KG±5%         | 10.3KG±5%        |
| Dimensions (mm)      | 291 x 102 x 266   | 291 x 219 x 334   | 291 x 340 x 324   | 485 x 219 x 334  | 485 x 340 x 324  |