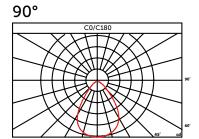

#### **Photometrics**

This unique fitting has adjustable LED modules which can rotate through 200° to provide multiple directions of light for specific task areas, or just slight angle changes to increase the overall spread of light to reach a required area. It has replaceable lenses to allow for quick and easy changes to the beam angle of the luminaire using either 60°, 90° or 120° lenses.