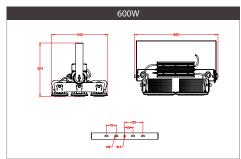

## **Size Diagrams**

### **Technical Specification**

| Product Code         | 102-01-080        | 102-01-100        | 102-01-120        | 102-01-150       | 102-01-200       |
|----------------------|-------------------|-------------------|-------------------|------------------|------------------|
| Wattage              | 100               | 200               | 300               | 400              | 600              |
| IP Rating            | IP65              | IP65              | IP65              | IP65             | IP65             |
| Luminous Output      | 16,000            | 32,000            | 48,000            | 64,000           | 96,000           |
| Lumens Per Watt      | 160±5%            | 160 <u>+</u> 5%   | 160 <u>+</u> 5%   | 160±5%           | 160 <u>+</u> 5%  |
| Lifespan L70 at 25°C | 80,000            | 80,000            | 80,000            | 80,000           | 80,000           |
| Colour Temp          | 2700K - 6500K     | 2700K - 6500K     | 2700K - 6500K     | 2700K - 6500K    | 2700K - 6500K    |
| CRI                  | >70%              | >70%              | >70%              | >70%             | >70%             |
| Input Voltage        | 90-305V           | 90-305V           | 90-305V           | 90-305V          | 90-305V          |
| Working Temp         | - 40°C to 60°C    | - 40°C to 60°C    | - 40°C to 60°C    | - 40°C to 60°C   | - 40°C to 60°C   |
| Beam Angle           | 60° / 90° / 120°  | 60° / 90° / 120°  | 60° / 90° / 120°  | 60° / 90° / 120° | 60° / 90° / 120° |
| Power Factor         | >0.95             | >0.95             | >0.95             | >0.95            | >0.95            |
| Weight               | 2.9KG <u>+</u> 5% | 4.2KG <u>+</u> 5% | 5.6KG <u>+</u> 5% | 7.4KG±5%         | 10.3KG±5%        |
| Dimensions (mm)      | 291 x 102 x 266   | 291 x 219 x 334   | 291 x 340 x 324   | 485 x 219 x 334  | 485 x 340 x 324  |