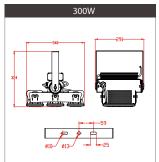

## **Size Diagrams**

### **Technical Specification**

| Product Code         | 102-01-080        | 102-01-100        | 102-01-120        | 102-01-150       | 102-01-200       |
|----------------------|-------------------|-------------------|-------------------|------------------|------------------|
| Wattage              | 100               | 200               | 300               | 400              | 600              |
| IP Rating            | IP65              | IP65              | IP65              | IP65             | IP65             |
| Luminous Output      | 16,000            | 32,000            | 48,000            | 64,000           | 96,000           |
| Lumens Per Watt      | 160±5%            | 160 <u>+</u> 5%   | 160 <u>+</u> 5%   | 160±5%           | 160 <u>+</u> 5%  |
| Lifespan L70 at 25°C | 80,000            | 80,000            | 80,000            | 80,000           | 80,000           |
| Colour Temp          | 2700K - 6500K     | 2700K - 6500K     | 2700K - 6500K     | 2700K - 6500K    | 2700K - 6500K    |
| CRI                  | >70%              | >70%              | >70%              | >70%             | >70%             |
| Input Voltage        | 90-305V           | 90-305V           | 90-305V           | 90-305V          | 90-305V          |
| Working Temp         | - 40°C to 60°C    | - 40°C to 60°C    | - 40°C to 60°C    | - 40°C to 60°C   | - 40°C to 60°C   |
| Beam Angle           | 60° / 90° / 120°  | 60° / 90° / 120°  | 60° / 90° / 120°  | 60° / 90° / 120° | 60° / 90° / 120° |
| Power Factor         | >0.95             | >0.95             | >0.95             | >0.95            | >0.95            |
| Weight               | 2.9KG <u>+</u> 5% | 4.2KG <u>+</u> 5% | 5.6KG <u>+</u> 5% | 7.4KG±5%         | 10.3KG±5%        |
| Dimensions (mm)      | 291 x 102 x 266   | 291 x 219 x 334   | 291 x 340 x 324   | 485 x 219 x 334  | 485 x 340 x 324  |